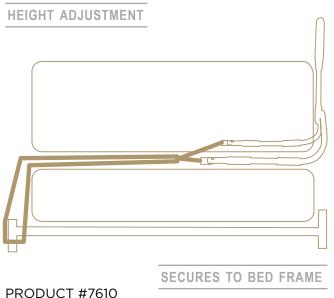

**COMFORT GRIP HANDLE** 

Non-Slip cushion handle makes it easy to get in and out of bed

**DESIGNER ORGANIZER POUCH** 

Leather-like organizer pouch keeps handy items close by

**EASY ASSEMBLY** 

Assembles in just minutes with 4 bolts & included tool

SAFETY STRAP

Secures to the bed frame with included safety strap