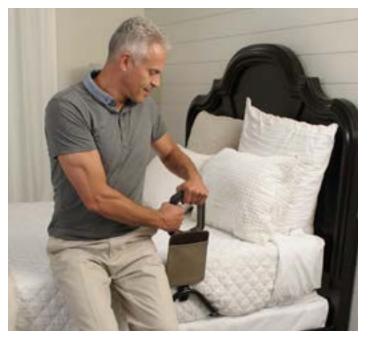

Your bedroom is your sanctuary. It's where you go to escape, relax, and recharge. Now, you can have the support you need, with a discrete bedside handle. The Confidence Bed Handle from Signature Life offers extra stability so you can stand with confidence and peace of mind.

**HELPFUL TIP:** Anyone that uses a cane, walker, or rollator can benefit from using a bed rail. Whether you need to use the bathroom in the middle of the night, or just need a helping hand to stand, the Confidence Bed Handle is discrete, yet provides that extra support you need.

**COMFORT GRIP HANDLE** 

Non-Slip cushion handle makes it easy to get in and out of bed

**DESIGNER ORGANIZER POUCH** 

Leather-like organizer pouch keeps handy items close by

**EASY ASSEMBLY** 

Assembles in just minutes with 4 bolts & included tool

SAFETY STRAP

Secures to the bed frame with included safety strap