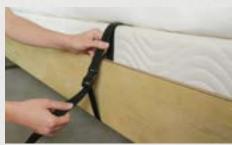

sanctuary. It's where you go to escape, relax, and recharge. Now, you can have the support you need, with a discrete bedside handle. The Confidence Bed Handle from Signature Life offers extra stability so you can stand with confidence and peace of mind.



**HELPFUL TIP:** Anyone that uses a cane, walker, or rollator can benefit from using a bed rail. Whether you need to use the bathroom in the middle of the night, or just need a helping hand to stand, the Confidence Bed Handle is discrete, yet provides that extra support you need.



**COMFORT GRIP HANDLE** 

Non-Slip cushion handle makes it easy to get in and out of bed



**DESIGNER ORGANIZER POUCH** 

Leather-like organizer pouch keeps handy items close by



**EASY ASSEMBLY** 

Assembles in just minutes with 4 bolts & included tool



SAFETY STRAP

Secures to the bed frame with included safety strap

# **SPECIFICATIONS**





## THE DETAILS



## STRONG

Weight capacity 300 lbs



#### **EASY ASSEMBLY**

Installs in minutes with 4 bolts & included tool



# PACKAGE DIMENSIONS

21.25" H x 8" L x 2.25" W



#### **CASE DIMENSIONS**

5/case, 21.25" H x 8" L x 11.25" W



# **LIGHT WEIGHT**

Weight only 6.5 lbs



### **BED TYPES**

Attaches to most any home or common adjustable bed with included safety strap. Fits mattress height of 10"- 17"





"The older I get, the less I care about what people think of me.
Therefore the older I get, the more I enjoy life."