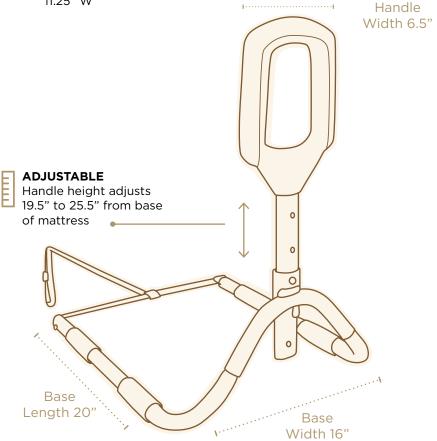

## THE DETAILS

## STRONG

Weight capacity 300 lbs

# PACKAGE DIMENSIONS

21.25" H x 8" L x 2.25" W

#### **CASE DIMENSIONS**

5/case, 21.25" H x 8" L x 11.25" W

# **LIGHT WEIGHT**

Weight only 6.5 lbs

### **BED TYPES**

Attaches to most any home or common adjustable bed with included safety strap. Fits mattress height of 10"- 17"

"The older I get, the less I care about what people think of me.
Therefore the older I get, the more I enjoy life."