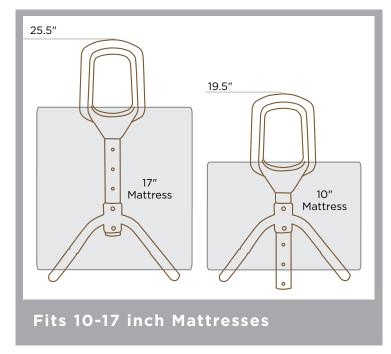

### **BED TYPES**

Attaches to most any home or common adjustable bed with included safety strap. Fits mattress height of 10"- 17"

"The older I get, the less I care about what people think of me.
Therefore the older I get, the more I enjoy life."