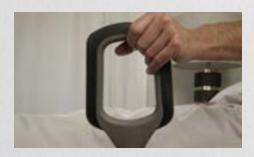

**COMFORT GRIP HANDLE** 

Non-Slip cushion handle makes it easy to get in and out of bed

**DESIGNER ORGANIZER POUCH** 

Leather-like organizer pouch keeps handy items close by

**EASY ASSEMBLY** 

Assembles in just minutes with 4 bolts & included tool