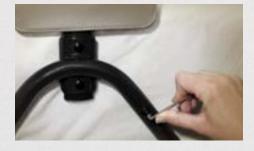

**COMFORT GRIP HANDLE** 

Non-Slip cushion handle makes it easy to get in and out of bed

**DESIGNER ORGANIZER POUCH** 

Leather-like organizer pouch keeps handy items close by

**EASY ASSEMBLY** 

Assembles in just minutes with 4 bolts & included tool

#### **EASY ASSEMBLY**

Installs in minutes with 4 bolts & included tool