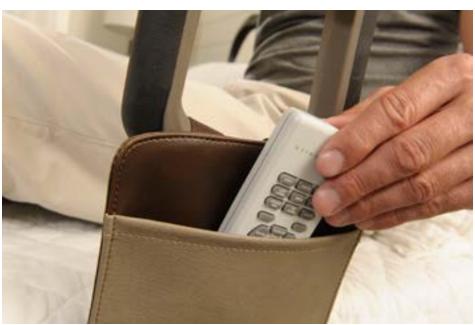

**COMFORT GRIP HANDLE** 

Non-Slip cushion handle makes it easy to get in and out of bed

**DESIGNER ORGANIZER POUCH** 

Leather-like organizer pouch keeps handy items close by

**EASY ASSEMBLY** 

Assembles in just minutes with 4 bolts & included tool