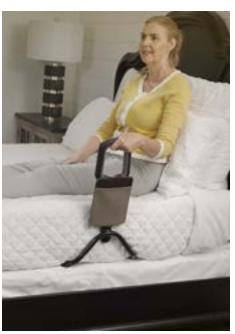

Who says your life becomes dull when you retire? Between grandkid visits, dream vacations and other adventures, you need a place to recharge, and what better place to do that than in your very own bed- that same bed that you cozy into every night with your favorite book; and the same bedroom that lights up every morning with the sunrise. The Confidence Bed Handle is strong, but not overbearing. It tucks under your mattress and says, "Welcome back! Let's rest up for your next adventure." So whether you're sleeping in or catnapping, the Confidence Bed Handle will make sure you have a safe landing in the comfort of your own home.

Your bedroom is your sanctuary. It's where you go to escape, relax, and recharge. Now, you can have the support you need, with a discrete bedside handle. The Confidence Bed Handle from Signature Life offers extra stability so you can stand with confidence and peace of mind.

**HELPFUL TIP:** Anyone that uses a cane, walker, or rollator can benefit from using a bed rail. Whether you need to use the bathroom in the middle of the night, or just need a helping hand to stand, the Confidence Bed Handle is discrete, yet provides that extra support you need.

**COMFORT GRIP HANDLE** 

Non-Slip cushion handle makes it easy to get in and out of bed

**DESIGNER ORGANIZER POUCH** 

Leather-like organizer pouch keeps handy items close by

**EASY ASSEMBLY** 

Assembles in just minutes with 4 bolts & included tool

SAFETY STRAP

Secures to the bed frame with included safety strap